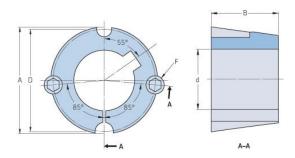

## PHF TB1210X18MM

| Bushing no.        | TB1210         |
|--------------------|----------------|
| d = Bore diameter  | 18             |
| (mm)               |                |
| Bore diameter (in) | 0.71           |
| Keyway width       | 6              |
| (mm)               |                |
| Keyway width (in)  | 0.24           |
| Keyway depth       | 2.8            |
| (mm)               |                |
| Keyway depth (in)  | 0.11           |
| A (mm)             | 47.6           |
| A (in)             | 1.87           |
| B (mm)             | 25.4           |
| B (in)             | 1              |
| D (mm)             | 44.5           |
| D (in)             | 1.75           |
| E (mm)             | -              |
| E (in)             | -              |
| F (mm)             | 9.525 x 15.875 |
| F (in)             | -              |
| Weight (kg)        | 0.23           |
| Weight (lbs)       | 0.51           |
|                    | /              |